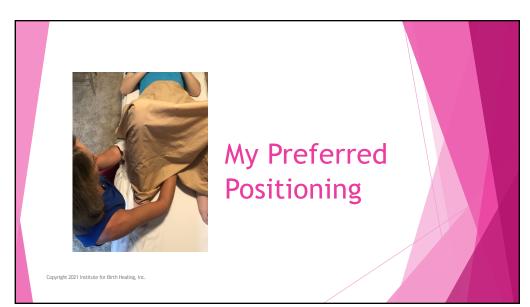

## How to determine if client is ready for internal work

- Mind may say YES, Body may be saying NO
  - Our job is to listen to the body!
- Intake (MIND)
  - ► Listen to their Story, history, get a sense of their comfort level
  - ▶ Need to ask about trauma's
  - ► Hx of Sexual/Emotional/Verbal Abuse have on intake form
  - ▶ Observe their body language, eye contact, breath
  - Excessive joking/laughter can be sign of avoidance/uncomfortableness