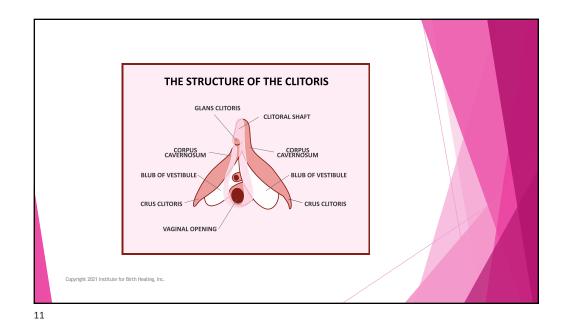

## **Vulvodynia**- pain from non-painful stimuli Vulvodynia- chronic vulvar pain w/o identifiable cause Localized (Vestibulodynia, Clitorodynia) or Generalized or both Provoked/Spontaneous or both Onset Primary or Secondary Temporal intermittent, persistent, constant, immediate, delayed Vulvar Vestibulitis - inflammation of the vestibule Pain, burning, itching, can't wear tight clothing