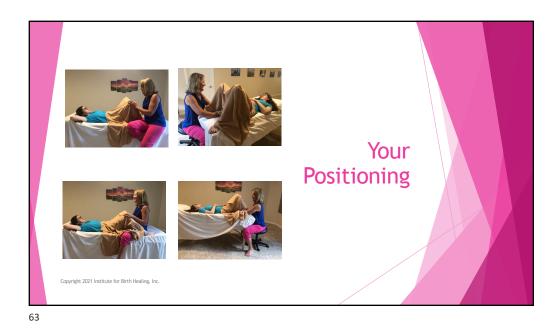

## How to determine if client is ready for internal work

- Mind may say YES, Body may be saying NO
  - Our job is to listen to the body!
- Intake (MIND)
  - ► Listen to their Story, history, get a sense of their comfort level
  - ▶ Need to ask about trauma's
  - ► Hx of Sexual/Emotional/Verbal Abuse have on intake form
  - ▶ Observe their body language, eye contact, breath
  - Excessive joking/laughter can be sign of avoidance/uncomfortableness