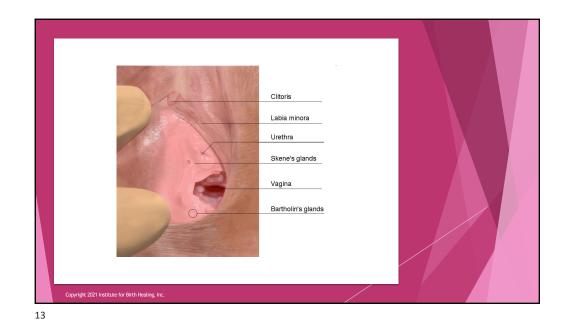

## **Vulvodynia**- pain from non-painful stimuli Vulvodynia- chronic vulvar pain w/o identifiable cause Localized (Vestibulodynia, Clitorodynia) or Generalized or both Provoked/Spontaneous or both Onset Primary or Secondary Temporal intermittent, persistent, constant, immediate, delayed Vulvar Vestibulitis - inflammation of the vestibule Pain, burning, itching, can't wear tight clothing