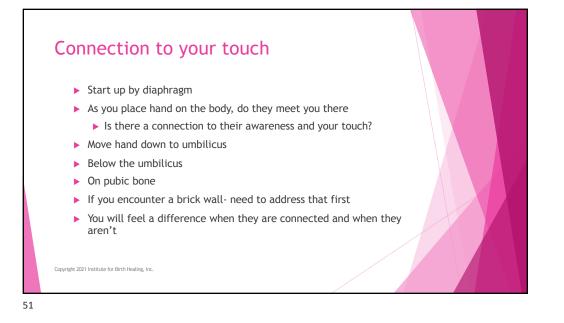

## How to determine if client is ready for internal work

- Mind may say YES, Body may be saying NO
  - Our job is to listen to the body!
- Intake (MIND)
  - ► Listen to their Story, history, get a sense of their comfort level
  - ▶ Need to ask about trauma's
  - ► Hx of Sexual/Emotional/Verbal Abuse have on intake form
  - ▶ Observe their body language, eye contact, breath
  - Excessive joking/laughter can be sign of avoidance/uncomfortableness