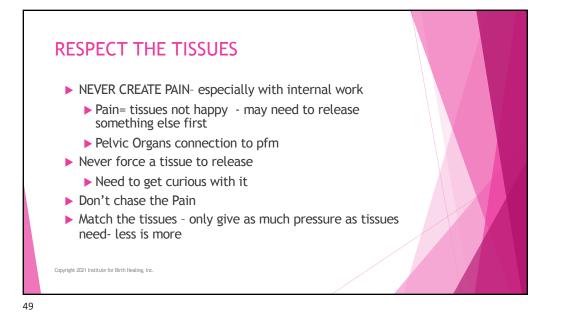

## How to determine if client is ready for internal work

- Mind may say YES, Body may be saying NO
  - Our job is to listen to the body!
- Intake (MIND)
  - ► Listen to their Story, history, get a sense of their comfort level
  - ▶ Need to ask about trauma's
  - ► Hx of Sexual/Emotional/Verbal Abuse have on intake form
  - ▶ Observe their body language, eye contact, breath
  - Excessive joking/laughter can be sign of avoidance/uncomfortableness