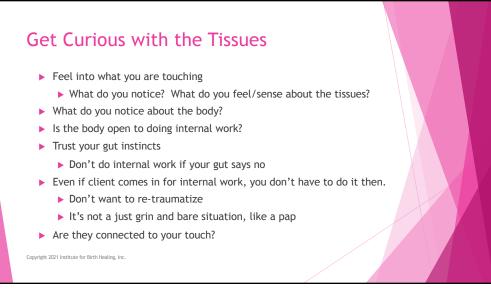

## How to determine if client is ready for internal work

- Mind may say YES, Body may be saying NO
  - Our job is to listen to the body!
- Intake (MIND)
  - ► Listen to their Story, history, get a sense of their comfort level
  - ▶ Need to ask about trauma's
  - ► Hx of Sexual/Emotional/Verbal Abuse have on intake form
  - ▶ Observe their body language, eye contact, breath
  - Excessive joking/laughter can be sign of avoidance/uncomfortableness