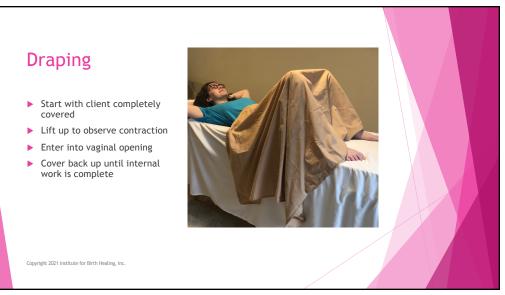

## How to determine if client is ready for internal work

- Mind may say YES, Body may be saying NO
  - Our job is to listen to the body!
- Intake (MIND)
  - ► Listen to their Story, history, get a sense of their comfort level
  - ▶ Need to ask about trauma's
  - ► Hx of Sexual/Emotional/Verbal Abuse have on intake form
  - ▶ Observe their body language, eye contact, breath
  - Excessive joking/laughter can be sign of avoidance/uncomfortableness